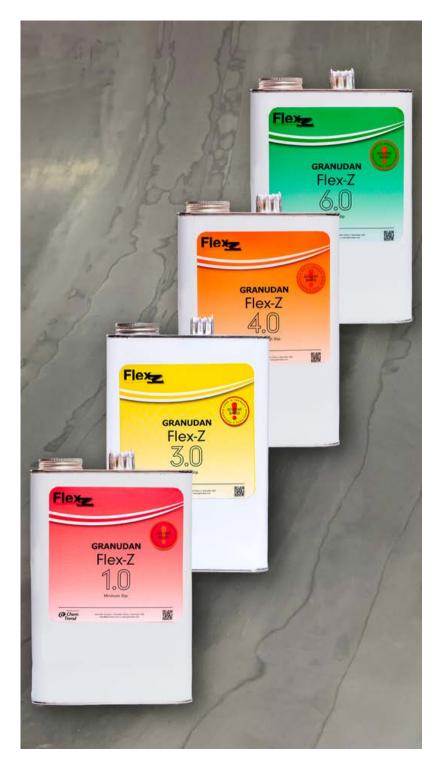

# 04. RELEASE AGENTS

"Safe" - Solvent based

Flex-Z 1.0, 3.0, 4.0 and 6.0 is a unique release agent system with six different levels of release powers. The molder can easily switch and change release level for the specific parts. Only apply - do not wipe off. Can also be sprayed. These products are fast curing. Use just 2 coats of sealer GP when starting up a mold.

#### 1.0 - MINIMUM SLIP

- Prevents pre-release and enhance adhesion from tapes.
- 3.0 MEDIUM SLIP
- Ideal for occasional areas with pre-release issues.
- 4.0 MEDIUM/HIGH SLIP
- If you do not know where to start, start here.
- 6.0 EXTRA SLIP
- Use on difficult-to-release molds or as a flange release.