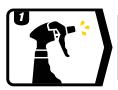

LEAVES A 'JUST-WAXED' FINISH

Lightly spray the area to be cleaned with G3 Pro Rapid Detailer

Spread product evenly using a dry, with a soft, clean, clean microfibre

Buff off immediately dry cloth using liaht circular motions