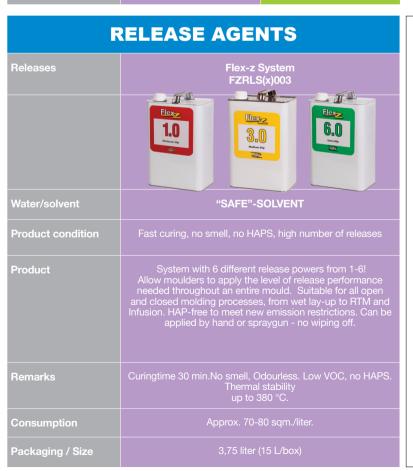

|  |
| Packaging / Size  | 0,93 kg.                                                                                                                                                                                                                                             | 3,76 liter.                                                                                                                                                                                                  |  |

# **SEE OUR WEBSITE FOR APPLICATION TOOLS:**

**SPRAYMOPS TELESCOPE HANDLES & FRAMES MICROFIBER PADS WOODEN CHISELS ANTI-SLIPPERY COVER-SHOES COTTON CLOTHS** ETC.

## WWW.GRANUDAN.COM





# **SLIPCOAT SYSTEM**



Z 1.0 minimum slip to Z 6.0 extra slip 3,75 liter