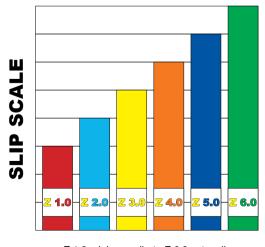

|  |
| Packaging / Size  | 0,93 kg.                                                                                                                                                                                                                                             | 3,76 liter.                                                                                                                                                                                                  |  |

# **SEE OUR WEBSITE FOR APPLICATION TOOLS:**

**SPRAYMOPS TELESCOPE HANDLES & FRAMES MICROFIBER PADS WOODEN CHISELS ANTI-SLIPPERY COVER-SHOES COTTON CLOTHS** ETC.

## WWW.GRANUDAN.COM





# **SLIPCOAT SYSTEM**



Z 1.0 minimum slip to Z 6.0 extra slip 3,75 liter